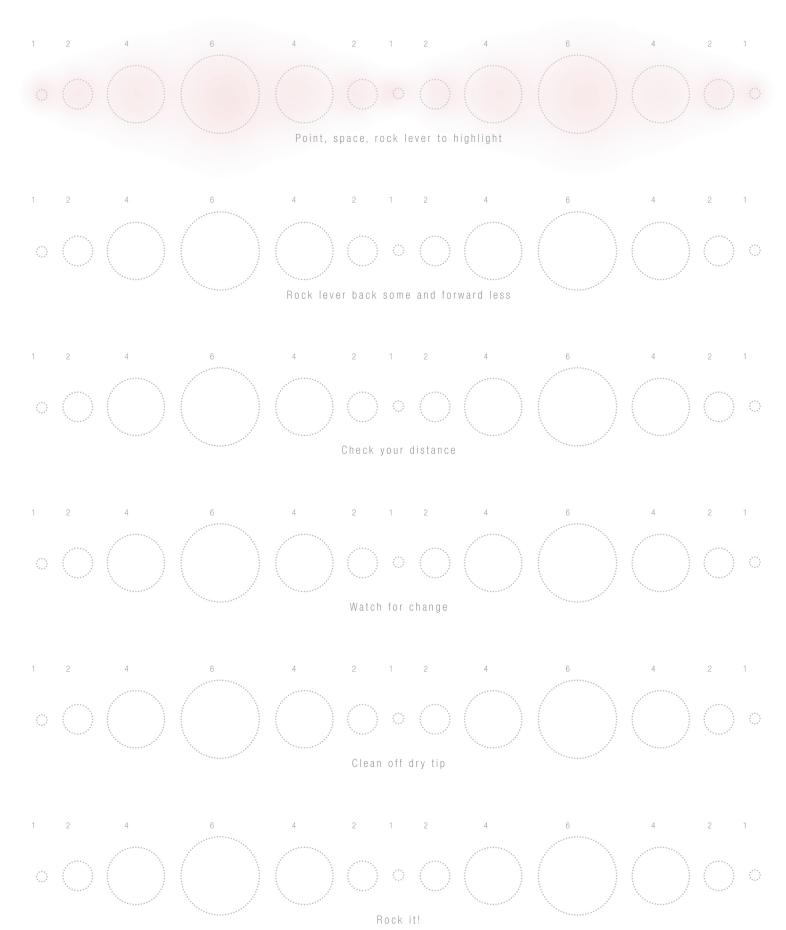

## Foundation Awareness Exercise Spacing - Movement - Perception

| · · · · · · · · · · · Check Distance             | · · · · · · · · · Check & Recheck Spaci                        | · · · · · · · · · · Check Distance - |
|--------------------------------------------------|----------------------------------------------------------------|--------------------------------------|
| Check Distance - Listen - Release • • • • • • by | Check & Recheck Spacing - Move - Find Horizon • • • • •        | 1                                    |
| re slowly • • • • • • • • • • • • • • • • • • •  | Get there sooner •••••Watch for sm                             | 2 Space Where is my hand             |
| Soft ZZZ Down - Up - Down                        | Watch for small Changes - Less can be More • • • • • • • • • • | 3 . 4 . 6                            |