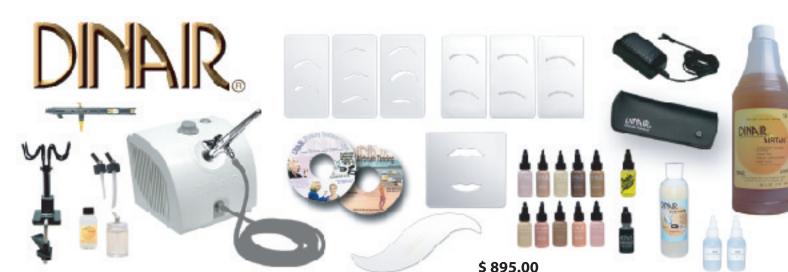

#### Components

- 10 Shade Cosmetic set, 1 oz. ea.
- Dinair Airtan<sup>™</sup>, 32 oz.
- Dinair Guide Color
- Dinair Beauty Compressor
- Dinair Beauty Art 400
- Dinair Spraybrush 3000
- Hoses 6' and 8'
- Airbrush holder
- 1 lid adapter
- 1 dispenser bottle
- Dinair Cleaner, 8 oz.
- Instructional DVD
- Rinse Jar
- Airshadow Shield
- Airbrow Stencil
- AirHairs Eyebrow Stencil
- Lip Edge Stencil

# Spa Lite Makeup & Airtan™

The Dinair Spa Lite Makeup and Airtan<sup>™</sup> kit is a great way to get started. The kit includes 10 shades of Dinair Glamour airbrush makeup or select your own colors. The Dinair Professional Beauty Int'l compressor only weighs 2 lbs, and it's ready for travel with an AC power adapter ready for use in 100 to 240 volt countries. The Beauty airbrush is for the delicate touch of Dinair makeup and a second Body airbrush specialized for Airtan<sup>™</sup>. The 6 foot long hose is for makeup and the 8 foot long hose for full body tanning.